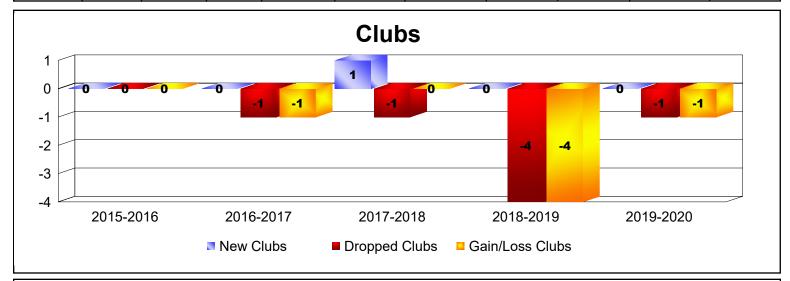

District 336 B As of June 2020 Cumulative

| Year      | New<br>Clubs | Dropped<br>Clubs | Gain/<br>Loss<br>Clubs | New<br>Members | Charter<br>Members | Reinstate<br>Members | Transfer<br>Members | Total<br>Member<br>Added | Total<br>Members<br>Dropped | Gain/<br>Loss<br>Members |
|-----------|--------------|------------------|------------------------|----------------|--------------------|----------------------|---------------------|--------------------------|-----------------------------|--------------------------|
| 2015-2016 | 0            | 0                | 0                      | 549            | 0                  | 0                    | 6                   | 555                      | -281                        | 274                      |
| 2016-2017 | 0            | -1               | -1                     | 227            | 0                  | 3                    | 4                   | 234                      | -483                        | -249                     |
| 2017-2018 | 1            | -1               | 0                      | 207            | 44                 | 2                    | 3                   | 256                      | -330                        | -74                      |
| 2018-2019 | 0            | -4               | -4                     | 201            | 0                  | 2                    | 3                   | 206                      | -354                        | -148                     |
| 2019-2020 | 0            | -1               | -1                     | 184            | 0                  | 3                    | 4                   | 191                      | -337                        | -146                     |
| Average   | 0            | -1               | -1                     | 274            | 9                  | 2                    | 4                   | 288                      | -357                        | -69                      |