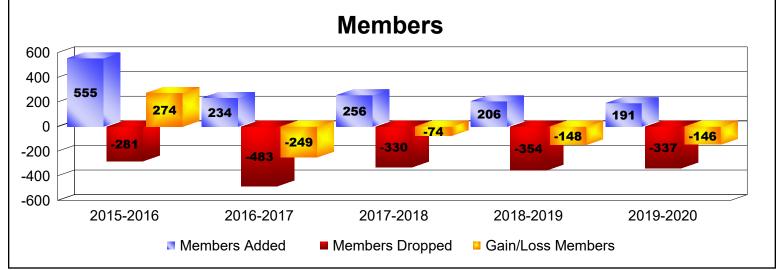

District 336 B As of June 2020 Cumulative

| Year      | New<br>Clubs | Dropped<br>Clubs | Gain/<br>Loss<br>Clubs | New<br>Members | Charter<br>Members | Reinstate<br>Members | Transfer<br>Members | Total<br>Member<br>Added | Total<br>Members<br>Dropped | Gain/<br>Loss<br>Members |
|-----------|--------------|------------------|------------------------|----------------|--------------------|----------------------|---------------------|--------------------------|-----------------------------|--------------------------|
| 2015-2016 | 0            | 0                | 0                      | 549            | 0                  | 0                    | 6                   | 555                      | -281                        | 274                      |
| 2016-2017 | 0            | -1               | -1                     | 227            | 0                  | 3                    | 4                   | 234                      | -483                        | -249                     |
| 2017-2018 | 1            | -1               | 0                      | 207            | 44                 | 2                    | 3                   | 256                      | -330                        | -74                      |
| 2018-2019 | 0            | -4               | -4                     | 201            | 0                  | 2                    | 3                   | 206                      | -354                        | -148                     |
| 2019-2020 | 0            | -1               | -1                     | 184            | 0                  | 3                    | 4                   | 191                      | -337                        | -146                     |
| Average   | 0            | -1               | -1                     | 274            | 9                  | 2                    | 4                   | 288                      | -357                        | -69                      |